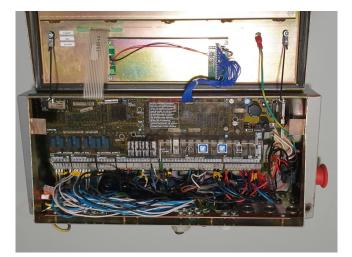

#### **Used Sabroe Unisab II control**

Used Sabroe Unisab II Control suitable for screw and reciprocating compressors as wel as combinations of both types. Unisab II control system monitors and protects the compressor, ensuring that it operates within the predetermined operating limits. Unisab also communicates with previous Unisab and Prosab II systems.