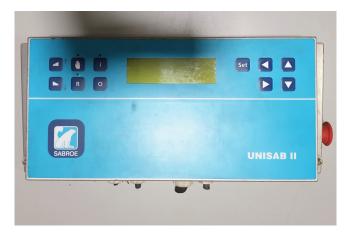

#### **Used Sabroe Unisab II control**

Used Sabroe Unisab II Control suitable for screw and reciprocating compressors as wel as combinations of both types. Unisab II control system monitors and protects the compressor, ensuring that it operates within the predetermined operating limits. Unisab also communicates with previous Unisab and Prosab II systems.